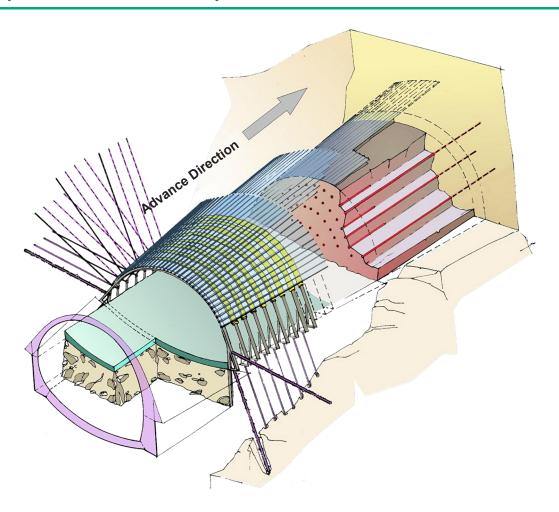

# **Supporting Mechanism of Umbrella Pipe**

The supporting mechanism of the umbrella pipe method is to stabilize the excavation face in both the transverse and longitudinal directions by an arch-like reinforced zone. The support system can be divided into three different aspects:

- 1. Radial support
- 2. Longitudinal support
- 3. Subdivision of open areas of the unsupported zone

# **About GEOTEC Umbrella Pipe**

GEOTEC umbrella pipe system is a pre-support in soft and weak ground conditions. The system comprises steel pipes installed from the tunnel face to form a roof to stabilize the tunnel headings. By distributing the load in longitudinal direction, it can decrease deformation during excavations.