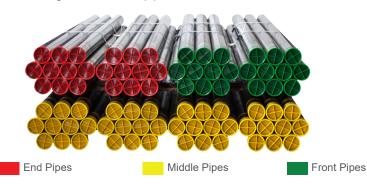

# **Color Marking for Installation Sequence**

The drilling and extension pipes are marked in different colors