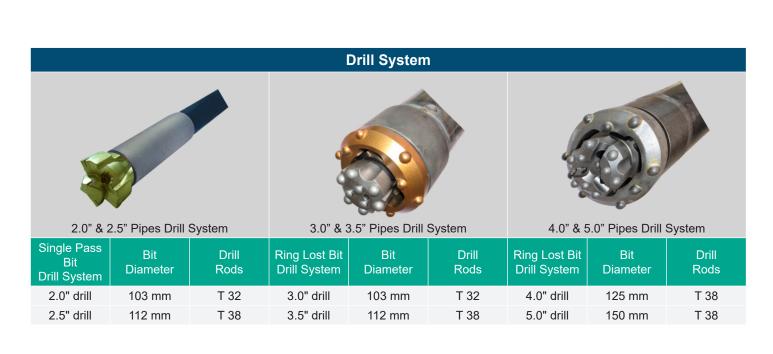

# **System Diagram**

### **Technical data sheet**

| Steel Pipes |                                      |                  |                           |                              |                                 |                         |
|-------------|--------------------------------------|------------------|---------------------------|------------------------------|---------------------------------|-------------------------|
| Nominal OD  | Steel<br>Grade                       | Diameter<br>(mm) | Wall<br>Thickness<br>(mm) | Yield<br>Strength<br>(N/mm²) | Ultimate<br>Strength<br>(N/mm²) | Linear Weight<br>(kg/m) |
| 2.0"        | JIS G3444 STK 400<br>or<br>ASTM A500 | 60.5             | 5.0                       | >235                         | >400                            | 6.76                    |
| 2.5"        |                                      | 76.3             | 5.2                       | >235                         | >400                            | 9.00                    |
| 3.0"        |                                      | 89.1             | 5.2                       | >235                         | >400                            | 10.63                   |
| 3.5"        |                                      | 101.6            | 5.7                       | >235                         | >400                            | 13.31                   |
| 4.0"        |                                      | 114.3            | 6.0                       | >235                         | >400                            | 15.83                   |
| 5.0"        |                                      | 139.8            | 7.0                       | >235                         | >400                            | 22.92                   |