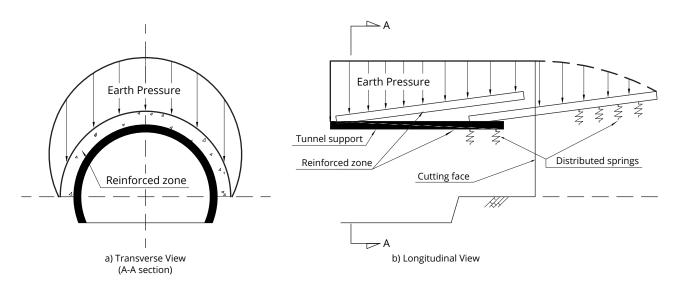

# **Supporting Mechanism of Umbrella Pipe**

The supporting mechanism of the umbrella pipe method is to stabilize the excavation face in both the transverse and longitudinal directions by an arch-like reinforced zone. The support system can be divided into three different aspects:

- 1. Radial support
- 2. Longitudinal support
- 3. Subdivision of open areas of the unsupported zone