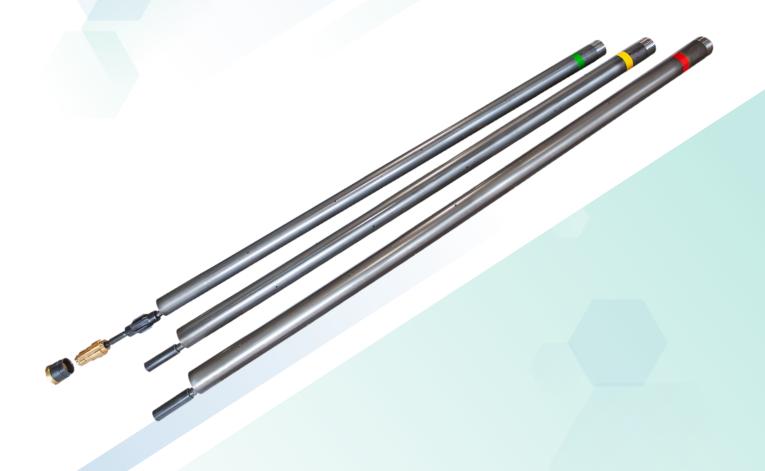

### **Product features**

- The umbrella pipe system contains 2 parts: external pipe casing and rods.
- The external pipe casings are composed by: drill bits, casing pipes, front pipe, extension pipes and end pipe.
- The rods are connected by: pilot device, drill rods, sleeves, drill rods, adapters etc.

# **Color Marking for Installation Sequence**

The drilling and extension pipes are marked in different colors