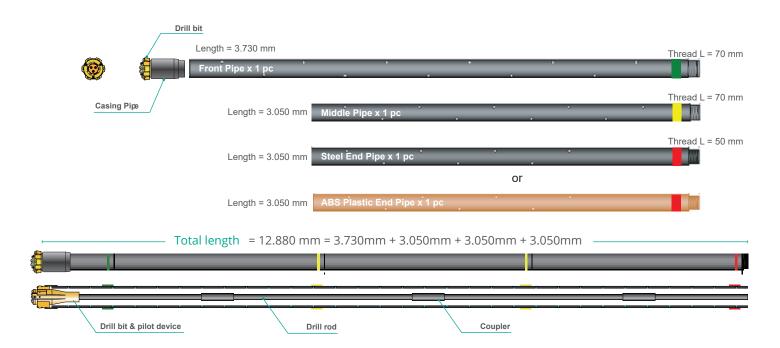

### **Product features**

- The umbrella pipe system contains 2 parts: external pipe casing and rods.
- The external pipe casings are composed by: drill bits, casing pipes, front pipe, extension pipes and end pipe.
- The rods are connected by: pilot device, drill rods, sleeves, drill rods, adapters etc.

# **Color Marking for Installation Sequence**

The drilling and extension pipes are marked in different colors