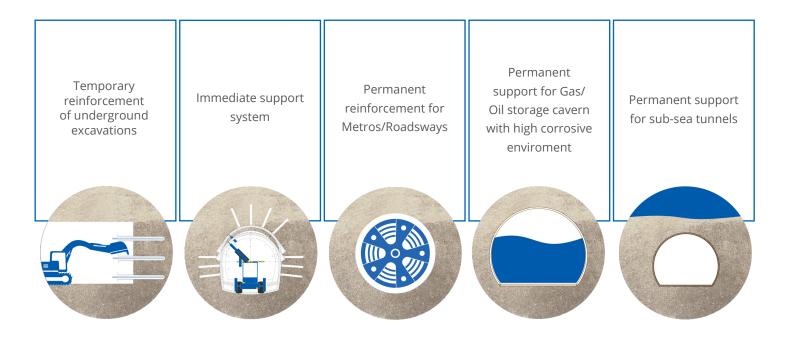

not notice any difference when pre-tensioning the bolt.

5. Clearance inside the tunnel is maximized due to its short tail length. This also limits the concrete lining thickness if the head have to be embedded.

6. Just like conventional steel bolts, Combination Bolt is compatible with automatic grouting process.

7. The steel coupler permits an easy connection for the pull out test.





Can be easily cut by common excavation equipment. Best alternative to steel bolts.



The material is resistant to both acidic and alkali environments.



FRP profiles are twice as strong as steel in tensile strength, for only 25% of its weight.

### Product design & concept





5 tons pretentions at 250N-300N m like steel bolts. No special setup is required on Jumbo for installation.

## Applications



## **Technical Information**

| Dimension* OD25 mm × L 4000 mm                |                                    |              |                            |
|-----------------------------------------------|------------------------------------|--------------|----------------------------|
| Material Information                          |                                    |              |                            |
| GFRP Bar                                      | Steel Coupler                      |              | System Weight/(4.0m)       |
| ECR + Epoxy Resin                             | M36×120                            |              | 6.80 kg                    |
| GFRP Fully Thread Bar - Mechanical Properties |                                    |              |