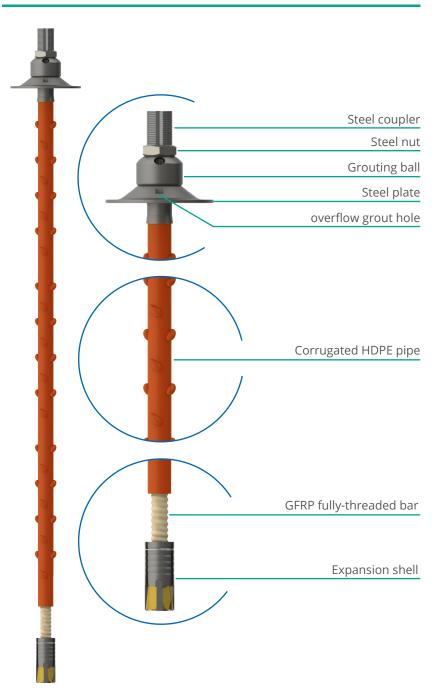

7. The steel coupler permits an easy connection for the pull out test.

Can be easily cut by common excavation equipment. Best alternative to steel bolts.

The material is resistant to both acidic and alkali environments.

## **Technical Information**

| Dimension* OD25 mm × L 4000 mm                |                                    |              |                            |
|-----------------------------------------------|------------------------------------|--------------|----------------------------|
| Material Information                          |                                    |              |                            |
| GFRP Bar                                      | Steel Coupler                      |              | System Weight/(4.0m)       |
| ECR + Epoxy Resin                             | M36×120                            |              | 6.80 kg                    |
| GFRP Fully Thread Bar - Mechanical Properties |                                    |              |                            |
| Nominal Diameter                              | Core Diameter                      |              | Cross Sectional Area (mm2) |
| 25 mm                                         | 21 mm                              |              | 346                        |
| Ultimate<br>Tensile Load (kN)                 | Ultimate<br>Tensile Strength (MPa) |              | MoE (GPa)                  |
| 350                                           | 1000                               |              | 55                         |
| System - Mechanical Properties                |                                    |              |                            |
| Fully Grouted                                 |                                    | Pre-Tension  |                            |
| Failure (kN)                                  |                                    | Torque (N·m) | Load (kN)                  |
| 300                                           |                                    | 250-300      | 40-50                      |
| Recommended Borehole                          |                                    |              |                            |
| Diameter (mm)                                 |                                    | Depth        |                            |
| Ø43 - Ø45                                     |                                    | L+50 mm      |                            |