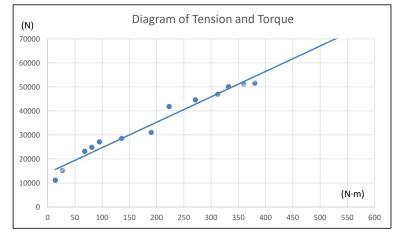

### Product design & concept

5 tons pretentions at 250N-300N m like steel bolts. No special setup is required on Jumbo for installation.

## **Technical Information**

| Dimension* OD25 mm × L 4000 mm                |                                    |              |                            |
|-----------------------------------------------|------------------------------------|--------------|----------------------------|
| Material Information                          |                                    |              |                            |
| GFRP Bar                                      | Steel Coupler                      |              | System Weight/(4.0m)       |
| ECR + Epoxy Resin                             | M36×120                            |              | 6.80 kg                    |
| GFRP Fully Thread Bar - Mechanical Properties |                                    |              |                            |
| Nominal Diameter                              | Core Diameter                      |              | Cross Sectional Area (mm2) |
| 25 mm                                         | 21 mm                              |              | 346                        |
| Ultimate<br>Tensile Load (kN)                 | Ultimate<br>Tensile Strength (MPa) |              | MoE (GPa)                  |
| 350                                           | 1000                               |              | 55                         |
| System - Mechanical Properties                |                                    |              |                            |
| Fully Grouted                                 |                                    | Pre-Tension  |                            |
| Failure (kN)                                  |                                    | Torque (N·m) | Load (kN)                  |
| 300                                           |                                    | 250-300      | 40-50                      |
| Recommended Borehole                          |                                    |              |                            |
| Diameter (mm)                                 |                                    | Depth        |                            |
| Ø43 - Ø45                                     |                                    | L+50 mm      |                            |