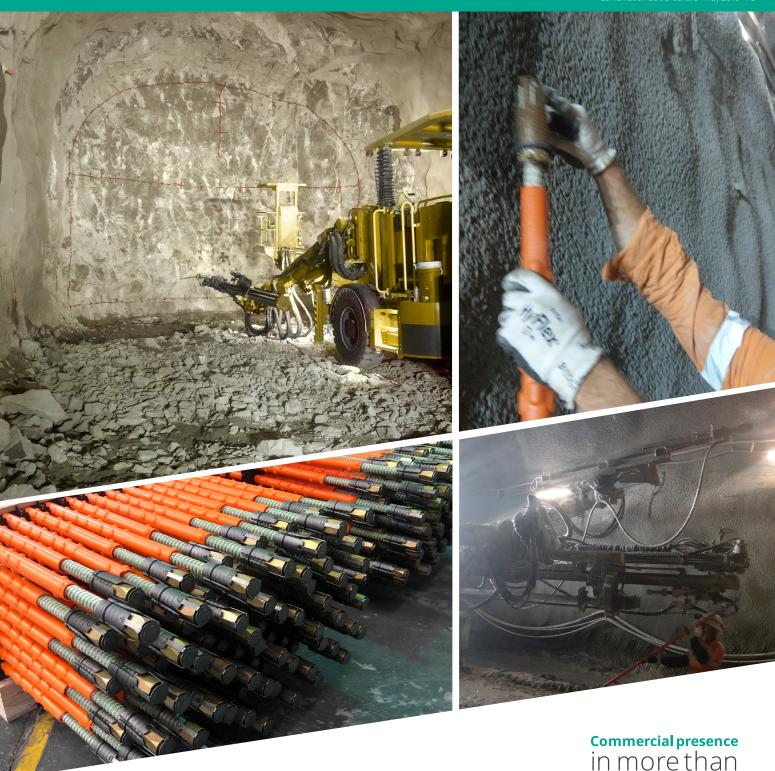

#### About Combination Bolt

Combination Bolt is a unique and innovative GFRP solution precisely designed by Dextra.

In unconsolidated excavation areas, like steel bolts, GFRP Combination Bolt can be automatically installed by jumbo machine or manually installed.

Thanks to the characteristic of the FRP material, Combination Bolt can easily be cut by common excavation equipment, which makes the product an ideal solution for temporary application for tunnel excavation projects.

### **Key benefits**

- 1. Provide immediate support.
- 2. Ideal for Jumbo carrousel equipment.

3. No special setup needed on the Jumbo machine to install the product.

4. Thanks to its metric metal nut, the number of rotations is similar as steel bolts. During the installation, the operator will not notice any difference when pre-tensioning the bolt.